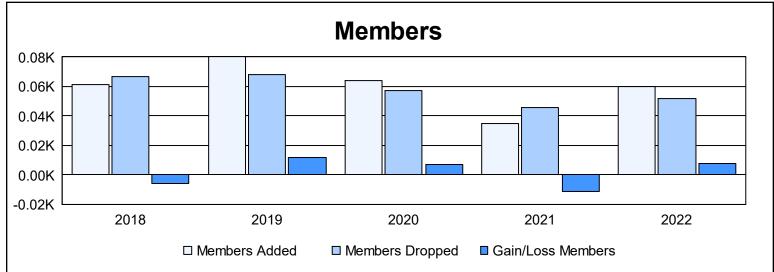

District 111BO As of June 2022 Cumulative

| Year      | New<br>Clubs | Dropped<br>Clubs | Gain/<br>Loss<br>Clubs | New<br>Members | Charter<br>Members | Reinstate<br>Members | Transfer<br>Members | Total<br>Member<br>Added | Total<br>Members<br>Dropped | Gain/<br>Loss<br>Members |
|-----------|--------------|------------------|------------------------|----------------|--------------------|----------------------|---------------------|--------------------------|-----------------------------|--------------------------|
| 2017-2018 | 0            | 0                | 0                      | 57             | 0                  | 1                    | 3                   | 61                       | 67                          | -6                       |
| 2018-2019 | 0            | 0                | 0                      | 76             | 0                  | 3                    | 1                   | 80                       | 68                          | 12                       |
| 2019-2020 | 0            | 0                | 0                      | 59             | 0                  | 0                    | 5                   | 64                       | 57                          | 7                        |
| 2020-2021 | 0            | 0                | 0                      | 33             | 0                  | 0                    | 2                   | 35                       | 46                          | -11                      |
| 2021-2022 | 0            | 0                | 0                      | 58             | 0                  | 0                    | 2                   | 60                       | 52                          | 8                        |
| Average   | 0            | 0                | 0                      | 57             | 0                  | 1                    | 3                   | 60                       | 58                          | 2                        |